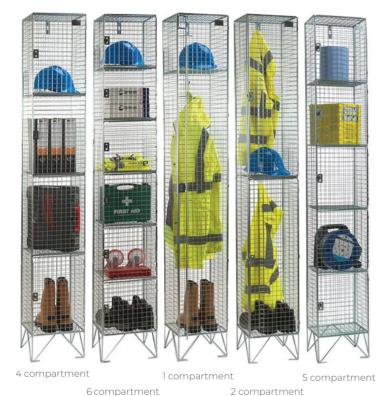

#### **Brief Description**

Wire Mesh Lockers allow for excellent ventilation and high visual security. Ideal in warehouse areas and construction sites for easy visibility of essential equipment.

#### **Specifications**

- Ideal in areas where stored goods remain visibile
- All lockers come complete with fitted brackets to enable nesting side by side and back to back
- All doors fitted with hasp and staple for use with padlocks (padlocks sold seperately)
- Single and Two door lockers are fitted with hasp & staple and 3 point locking system
- · 8mm Bright Zinc Plate Frames

### 6 Door Wire Mesh Locker

#### CONFIGURATIONS

| Compartments | Nests | $H \times W \times D mm$ | SKU      |
|--------------|-------|--------------------------|----------|
| 6 Door       | 1     | 1980 x 305 x 305         | 54080763 |
| 6 Door       | 2     | 1980 x 610 x 305         | 54080764 |
| 6 Door       | 3     | 1980 x 915 x 305         | 54080765 |
| 6 Door       | 1     | 1980 x 305 x 457         | 54080766 |
| 6 Door       | 2     | 1980 x 610 x 457         | 54080767 |
| 6 Door       | 3     | 1980 x 915 x 457         | 54080768 |
|              |       |                          |          |