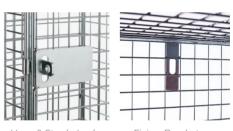

#### **Features**

Hasp & Staple Lock

Fixing Brackets

#### **Specifications**

- Ideal in areas where stored goods remain visibile
- All lockers come complete with fitted brackets to enable nesting side by side and back to back
- All doors fitted with hasp and staple for use with padlocks (padlocks sold seperately)
- Single and Two door lockers are fitted with hasp & staple and 3 point locking system
- · 8mm Bright Zinc Plate Frames