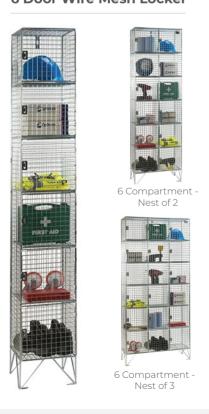

# 6 DOOR WIRE MESH LOCKERS

### 6 Door Wire Mesh Locker

#### CONFIGURATIONS

| Compartments | Nests | $H \times W \times D mm$ | SKU      |
|--------------|-------|--------------------------|----------|
| 6 Door       | 1     | 1980 x 305 x 305         | 54080763 |
| 6 Door       | 2     | 1980 x 610 x 305         | 54080764 |
| 6 Door       | 3     | 1980 x 915 x 305         | 54080765 |
| 6 Door       | 1     | 1980 x 305 x 457         | 54080766 |
| 6 Door       | 2     | 1980 x 610 x 457         | 54080767 |
| 6 Door       | 3     | 1980 x 915 x 457         | 54080768 |
|              |       |                          |          |